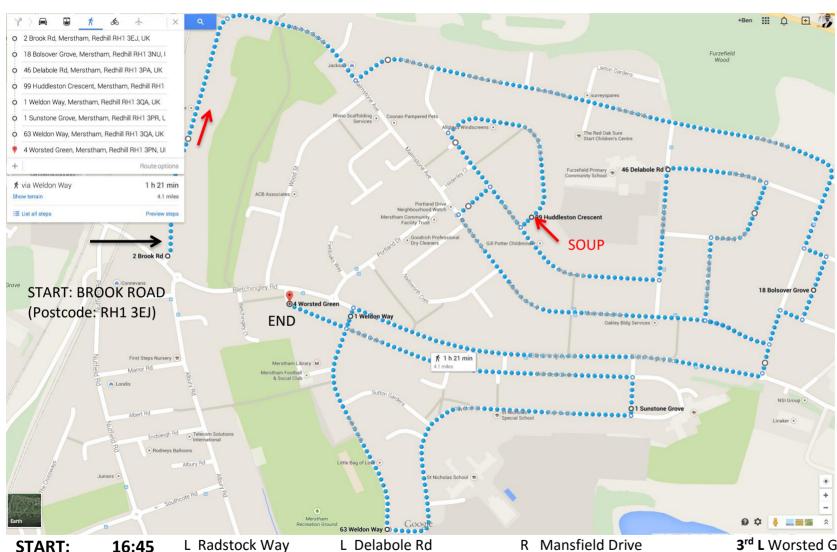

## **ROUTE: NORTH MERSTHAM**

Google Map Version (1 of 2) (Full Map: https://goo.gl/maps/qQ4IU Map with Directions: https://goo.gl/maps/S7Pti )

North on Brook Rd Malmstone Ave

1<sup>st</sup> L Radstock Way

L Bolsover Grove

L Radstock Way

R Malmstone Ave

R Chilmark Gdns

R Dundrey Cres

L Chesterton Dr

L Delabole Rd

R Mansfield Dr

2<sup>nd</sup> R Huddlestone Cres SOUP AT END OF ROAD

R Mansfield Drive

2<sup>nd</sup> L Hildenley Cl

L Malmstone Ave

R Radstock Way

R Bletchingley Rd (RHS ONLY)

3<sup>rd</sup> L Worsted Green (RHS ONLY)

R Sunstone Grove

R Taynton Dr into Weldon Way

L Worsted Green

**FINISH** 