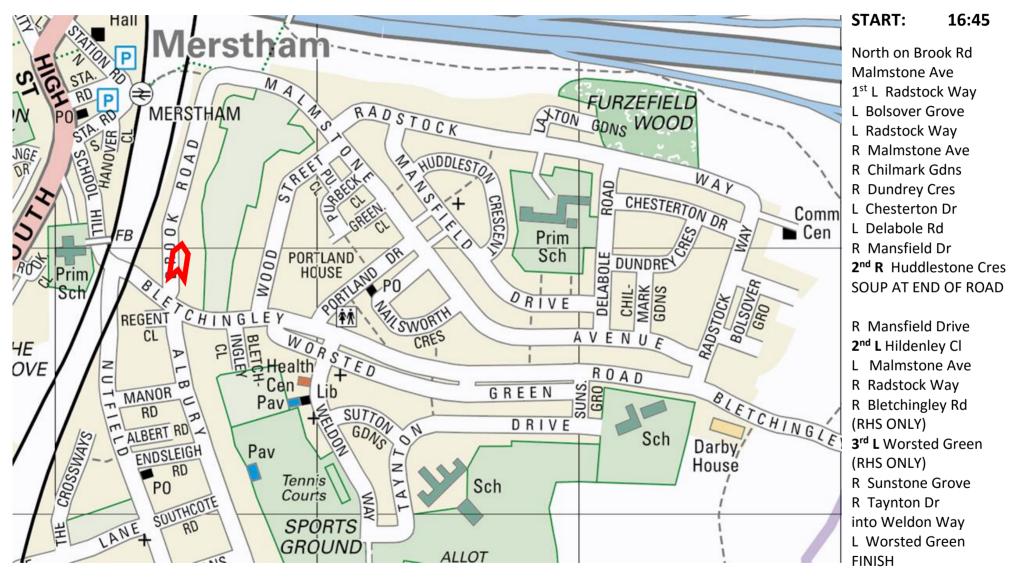

## **ROUTE: NORTH MERSTHAM**

Ordinance Survey Map Version (2 of 2)

## **ROUTE: NORTH MERSTHAM**

Google Map Version (1 of 2) (Full Map: https://goo.gl/maps/qQ4IU Map with Directions: https://goo.gl/maps/S7Pti )

North on Brook Rd Malmstone Ave

1<sup>st</sup> L Radstock Way

L Bolsover Grove

L Radstock Way

R Malmstone Ave

R Chilmark Gdns

R Dundrey Cres

L Chesterton Dr

L Delabole Rd

R Mansfield Dr

2<sup>nd</sup> R Huddlestone Cres SOUP AT END OF ROAD

R Mansfield Drive

2<sup>nd</sup> L Hildenley Cl

L Malmstone Ave

R Radstock Way

R Bletchingley Rd (RHS ONLY)

3<sup>rd</sup> L Worsted Green (RHS ONLY)

R Sunstone Grove

R Taynton Dr into Weldon Way

L Worsted Green

**FINISH** 