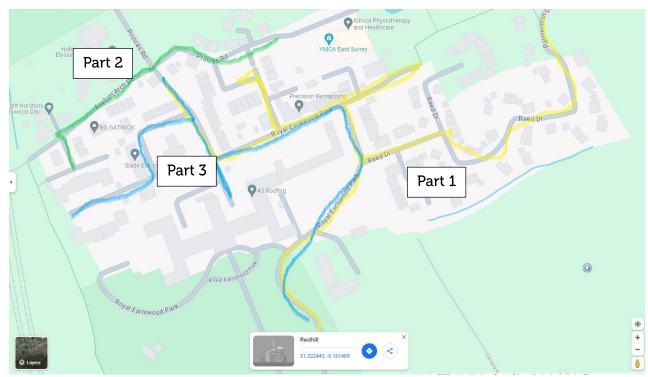

### Part 1

Meet scouts at the path from the Hospital that meets the main road. Head northeast on Royal Earlswood Park toward Gatehouse Lodge

Turn right onto Reed Dr

Turn right to stay on Reed Dr

Continue onto Palmerston Cl

#### Part 2

Turn right into Princes Rd. Make U Turn in YMCA.

Continue straight onto Asylum Arch Rd

Turn left to stay on Asylum Arch Rd

Turn right to stay on Asylum Arch Rd

Make a U-turn

Turn right to stay on Asylum Arch Rd

Turn right into Royal Earlswood Park (open barrier)

## Part 3

Head southeast on Royal Earlswood Park toward Talfourd Way

Turn right onto Talfourd Way

Make a U-turn Restricted usage road

Turn right onto Royal Earlswood Park

Continue straight

Make a U-turn

Turn right onto Royal Earlswood