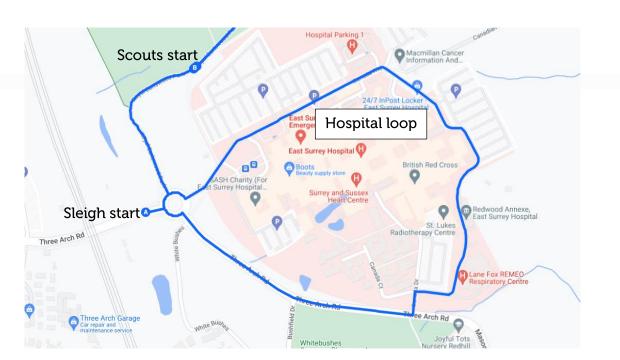

# **Hospital Loop**

Sleigh Start Three Arch Road before roundabout

At the roundabout, continue straight onto Canada Ave

Continue straight to stay on Canada Ave

Turn right

Turn right toward Canada Dr

Turn left onto Canada Dr

Turn right onto Three Arch Rd

At the roundabout, continue straight onto Royal Earlswood Park

### Part 1

Meet scouts at the path from the Hospital that meets the main road. Head northeast on Royal Earlswood Park toward Gatehouse Lodge

Turn right onto Reed Dr

Turn right to stay on Reed Dr

Continue onto Palmerston Cl

Make a U-turn

Continue onto Reed Dr

Turn left to stay on Reed Dr

Turn right onto Royal Earlswood Park

Turn right to stay on Royal Earlswood Park. Make a U-turn

Turn right onto Cambridge Square. Make U Turn.

Turn right onto Royal Earlswood

Turn right to stay on Royal Earlswood. Open barrier.