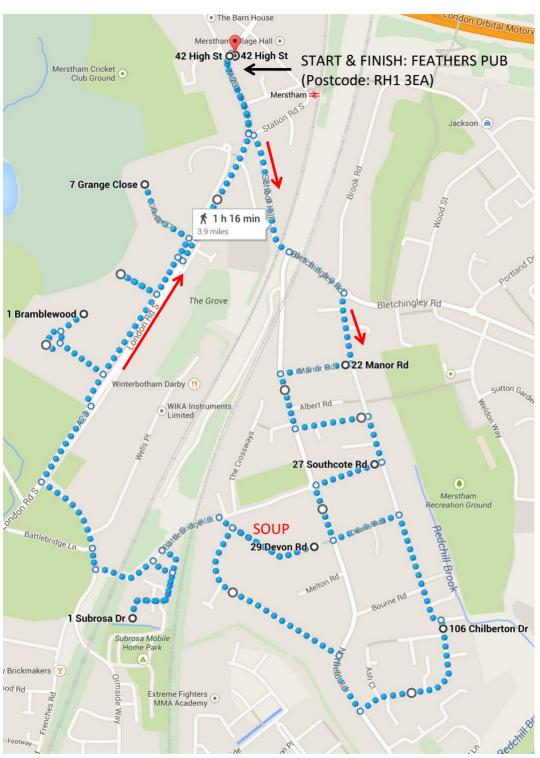

## **ROUTE: SOUTH MERSTHAM**

Google Map Version (1 of 2)

Full Map: <a href="https://goo.gl/maps/vJ3ue">https://goo.gl/maps/vJ3ue</a>

Map with Directions: <a href="https://goo.gl/maps/Da1GC">https://goo.gl/maps/Da1GC</a>

START: 18:30

The Feathers Pub RH1 3EA

L High St

L School Hill

L Bletchingley Rd

R Albury Rd

R Manor Rd

L Nutfield Rd

(collect from Albert Rd)

L Endsleigh Rd

R Albury Rd

R Southcote Rd

L Nutfield Rd

L Deans Rd

R Albury Rd

Into Chilburton Dr (collect from Wyecliffe

Gdns & Ash Close)

R Nutfield Rd

L Orpin Rd

R Devon Rd (in & out)

## **SOUP STOP**

L Battlebridge Lane

L Subrosa Dr (in & out)

L Battlebridge Lane

R New Battlebridge Lane

R London Rd South

Collect from left (west) side of London Rd South only

L South Close Green & Bramblewood (in & out) Bushetts Gro (in & out) Grange Cl (in & out)

Back onto main road and head north to finish: The Feathers Pub