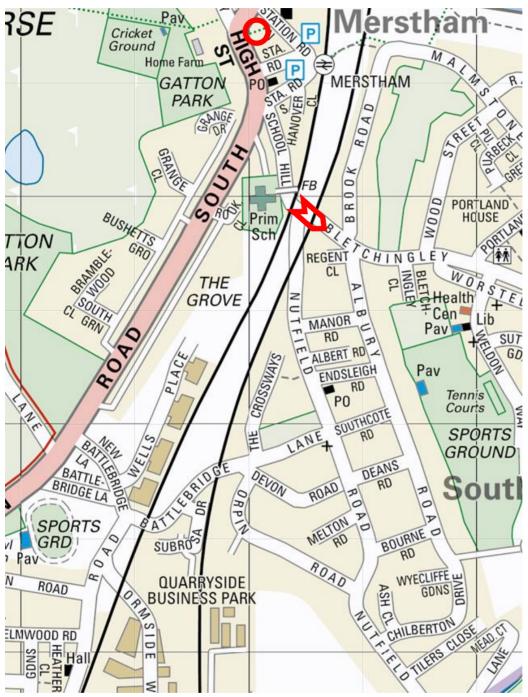

## **ROUTE: SOUTH MERSTHAM**

Ordinance Survey Map Version (2 of 2)

**START:** 18:30

The Feathers Pub RH1 3EA

- L High St
- L School Hill
- L Bletchingley Rd
- R Albury Rd
- R Manor Rd
- L Nutfield Rd

(collect from Albert Rd)

- L Endsleigh Rd
- R Albury Rd
- R Southcote Rd
- L Nutfield Rd
- L Deans Rd
- R Albury Rd

Into Chilburton Dr

(collect from Wyecliffe Gdns & Ash Close)

R Nutfield Rd

- L Orpin Rd
- R Devon Rd (in & out)

## **SOUP STOP**

- L Battlebridge Lane
- L Subrosa Dr (in & out)
- L Battlebridge Lane
- R New Battlebridge Lane
- R London Rd South

Collect from left (west) side of London Rd South only

L South Close Green & Bramblewood (in & out) Bushetts Gro (in & out) Grange CI (in & out)

Back onto main road and head north to finish: The Feathers Pub