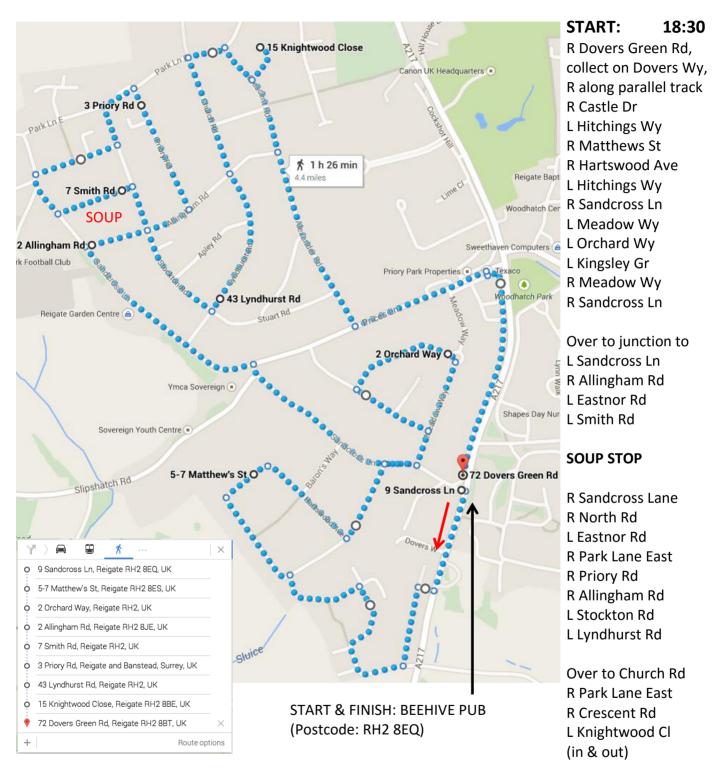

## **ROUTE: SOUTH PARK**

Ordinance Survey Map Version (2 of 2)

**START:** 18:30

R Dovers Green Rd. collect on Dovers Wy, R along parallel track

R Castle Dr

L Hitchings Wy

R Matthews St

R Hartswood Ave

L Hitchings Wy

R Sandcross Ln

L Meadow Wy

L Orchard Wy L Kingsley Gr

R Meadow Wy

R Sandcross Ln

Over to junction to L Sandcross Ln

R Allingham Rd L Eastnor Rd

L Smith Rd

## **SOUP STOP**

R Sandcross Lane R North Rd L Eastnor Rd R Park Lane East R Priory Rd

R Allingham Rd L Stockton Rd

L Lyndhurst Rd

Over to Church Rd R Park Lane East R Crescent Rd L Knightwood Cl (in & out)