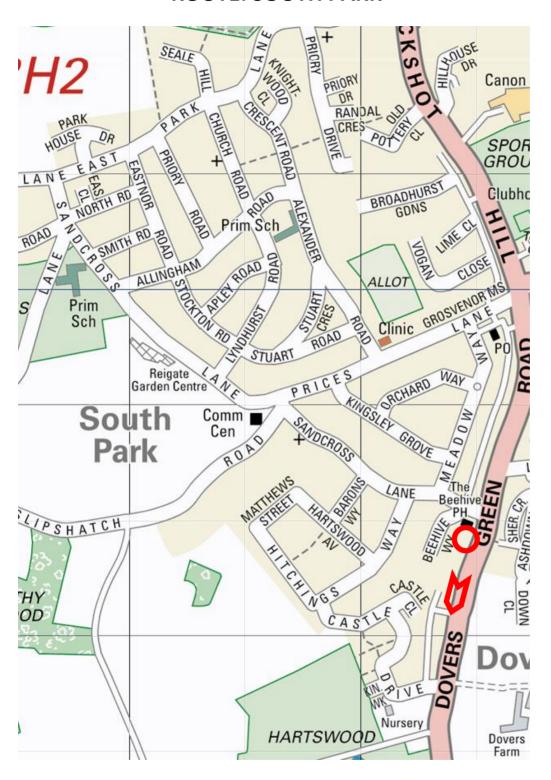

## **ROUTE: SOUTH PARK**

Google Map Version (1 of 2)

Full Map: https://goo.gl/maps/UoQek

Map with Directions: <a href="https://goo.gl/maps/KjDgN">https://goo.gl/maps/KjDgN</a>

All the way down Alexander Rd to: L Prices Ln R Dovers Green Rd (service road)

All the way down Alexander Rd to: L Prices Ln R Dovers Green Rd (service road)

Finish The Beehive Pub